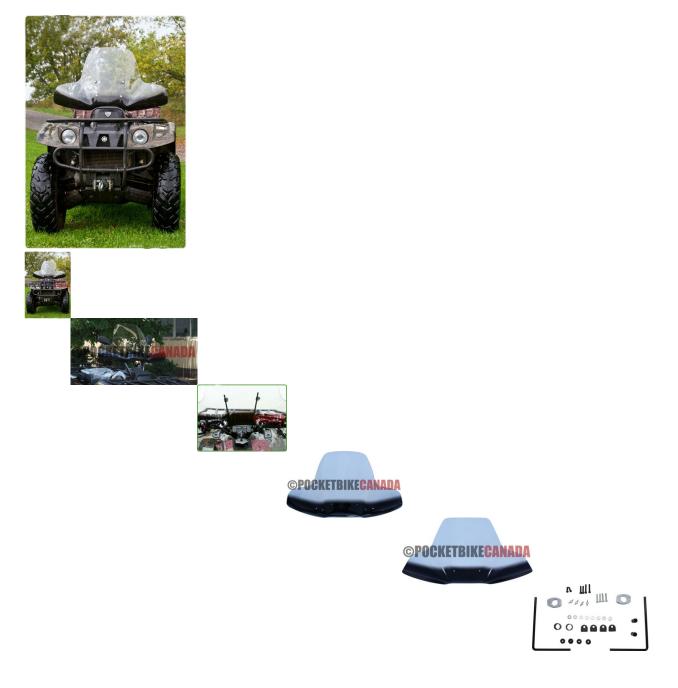

ATV and Motorcycle Windshield - Handle Bar Mount, Double Wide, 92cm - PBC510F1

Rating: Not Rated Yet Price

\$99.99

Ask a question about this product

## Description

Windshield, commonly (though not exclusively) used for a wide range of ATV platforms and motorcycles with 7/8" handlebars. Extra wide 'full profile' base design for added comfort. Aerodynamic design, 3mm reinforced panel and adjustable mounting provide a significant layer of protection for all types of riders while creating minimal drag. Includes mounting components. Approximate dimensions 92cm x 51cm.

- Height: 51cm
- Width: 92cm