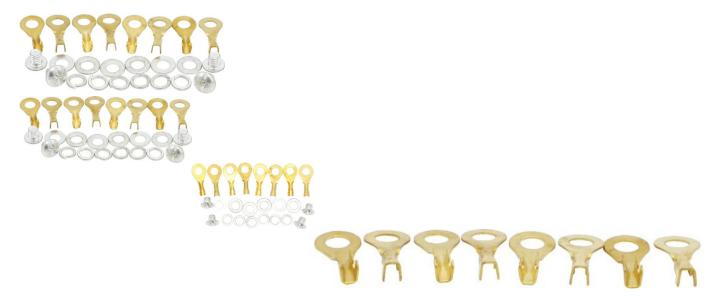

Battery Terminals - Threaded Insert, 5mm Stud (24pcs) - 90A9940 - PBC23F1

Rating: Not Rated Yet Price

\$9.79

Ask a question about this product

Description

Battery terminal screw set commonly used for a wide variety of battery model types. Set includes 8 studs (screws), 8 flat washers and 8 lock washers. The studs are 5mm long and 5mm wide (M5) and flat washers are 10mm wide. This terminal set can be used in most applications that