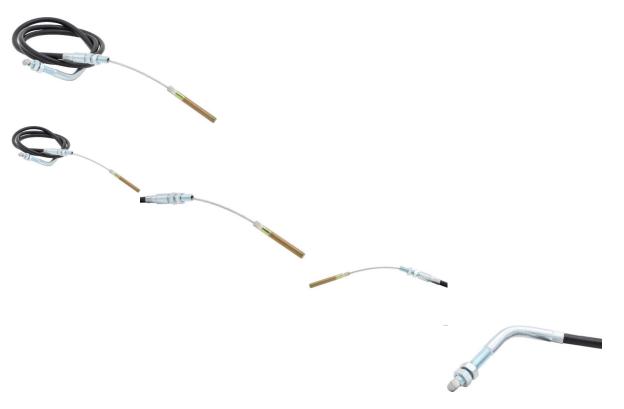

- Total Core Wire Length: 122cmSheath Length: 9.8cm
- Thread Type: M8
- Lug End Length: 6cm
- Bent Connector Length: 9.5cm
- Cable Travel Length: 11.4cm
- Cable Stop: 6.6mm