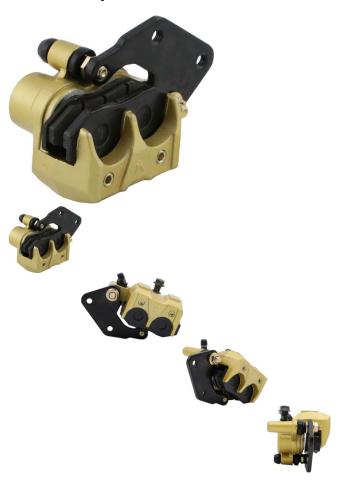

### Description

Brake caliper. Used on a wide range of products these calipers are most commonly (but not exclusively) found on 50cc to 500cc ATV's, UTV's, scooters, motorcycles, dune buggies, go karts and other powersports and personal transportation products. This caliper works with our caliper assembly 90A4210.

### **Product Specifications:**

- Threaded Bolt Mount (centre to centre): 45mm
- Approx Height: 70mmApprox Width: 65mmApprox Length: 100mm