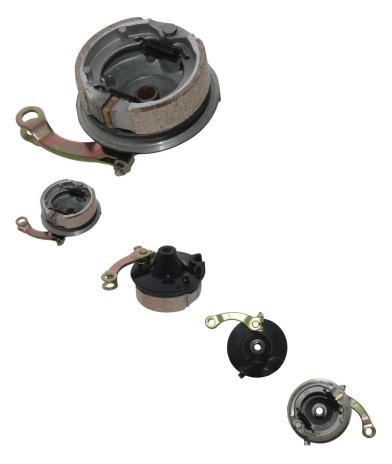

Brake Hub - Scooter, Front Drum Brake, Backing Plate & Brake Shoes - 90S5100 - PBC749F1

Rating: Not Rated Yet Price

\$39.19

Ask a question about this product

## Description

Front drum brake backing plate. Most commonly (though not exclusively) applies to gas and electric powered scooters as well as smaller motorized products. This assembly includes the backing plate, brake shoes, actuator cam, spring and lever. Brake shoe 90A5035 works with this assembly. Commonly used by most of the popular brands (Ecoped part number for example is CITY-45/GO/PUL11/ODE-C000-16). Fits many Gio and Tao Tao scooters as well as others.