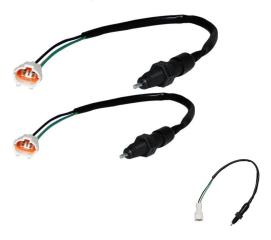

## Description

Rear brake cable switch used to activate brake lights. This brake light switch is most commonly (but not exclusively) used for 400cc ATVs and UTVs from companies like Odes and Liangzi.

Common Liangzi model names consist of variations of "Liangzi 400cc ATV", "Liangzi 400cc UTV", "Liangzi 400cc XUV", "Liangzi 400cc XUV", "Liangzi 400cc 4x4", "Liangzi LZ400", "Liangzi LZ400-4", Liangzi LZ400-C etc. Listed Liangzi foot brake light switch part number is 04-0905000 and listed on the factory parts list as "Footbrake switch".

1 / 2

Common Odes model names consist of variations of "Odes 400cc ATV", "Odes 400cc UTV", "Odes 400cc XUV", "Odes 400cc 4x4" etc. Common listed Odes foot brake light switch part number is 04-0905000 and listed on the factory parts list as "Footbrake switch".