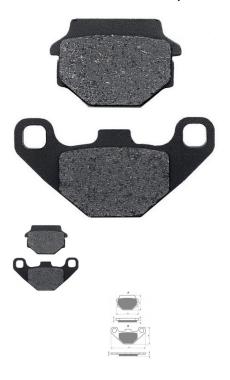

## Description

Most commonly (though not exclusively) used as brake pad set for smaller ATVs in the 50cc to 150cc range (50cc, 80cc, 90cc, 110cc, 125cc and 150cc). These brake pads are often referred to as Yongli YL-F046, EBC FA67 & FA372R, and SBS 586 & 546 & 113 & 135.

Approximate dimensions:

- Large Pad:
- Total Length: 85.1mmTotal Width: 42.2mm
- Alignment Holes: 9.4mm x 9.3mm
- Alignment Hole Spacing: 68mm (center to center)
- Small Pad:
- Total Length: 55.7mm
- Total Length (excluding tabs): 50mm
- Total Width: 37.2mm