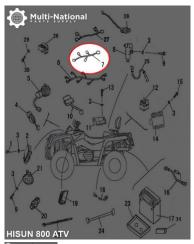

## Cable Assembly - ATV, Hisun, 800cc - 10A6881 - PBC2151F1

Rating: Not Rated Yet Price

\$264.59

Ask a question about this product

Description

EFI cable assembly. Commonly used for (but not limited to) 800cc engines, such as the Hisun 800cc 4x4 ATVs, as well as many other clones, rebrands and similar displacement machines.

Common Hisun model names are primarily listed as variations of "Hisun 800cc ATV", "Hisun HS800ATV" and "HSUN HS800 E-mark EFI". Common listed Hisun cable assembly part number is 34200-118-0000 and ERP part number is 34200-118-0000. Also applies to some other variations of Hisun models.

• Manufacturer PN: 34200-118-0000