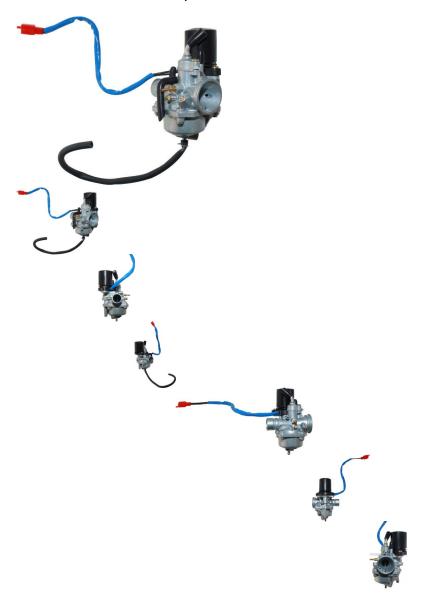

## Description

Electric choke 18mm Carburetor commonly used for (and not limited to) 50-250cc engines. Commonly used for other smaller 4-stroke 50cc, 70cc, 90cc, 110cc and 125cc ATVs and go karts / buggies as well as a wide variety of other motorized products. This carburetor has a 18.6mm manifold opening, 33mm breather opening.

Manifold Inner Diameter: 18.4mm
Manifold Outer Diameter: 23.2mm
Breather Inner Diameter: 31.4mm
Breather Outer Diameter: 37mm