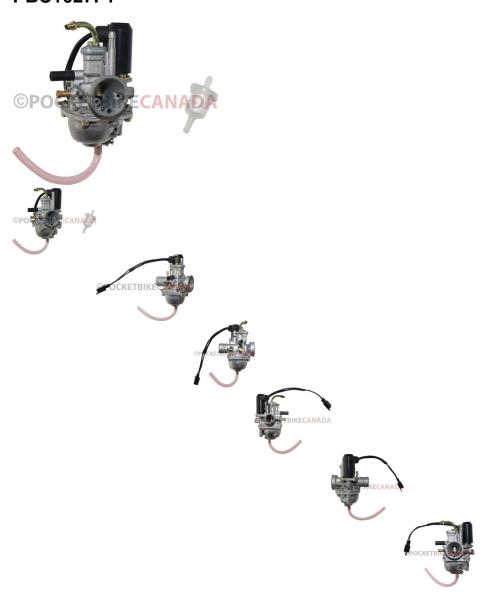

## Description

Electric choke 19mm Carburetor most commonly (though not exclusively) used for 50cc to 150cc displacement engines. Commonly used on a wide variety of ATVs, dirt bikes, go karts / buggies and scooters as well as other powersport and mobility products. This carb has a 18.4mm manifold opening, 33mm breather opening. \*Note, the picture shows Mikuni brand but is no longer produced, the current production is a different 'KH' brand.

Manifold Inner Diameter: 18.6mm
Manifold Outer Diameter: 24.2mm
Breather Inner Diameter: 31.1mm
Breather Outer Diameter: 37.6mm