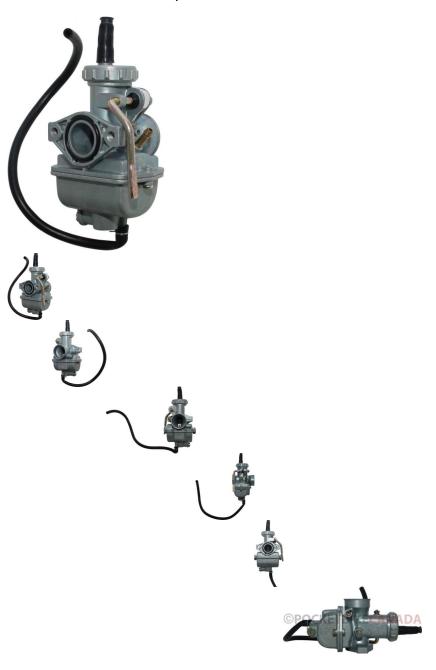

## Description

20mm, 49cc to 125cc carburetors most commonly used for (and not limited to) small 4-stroke dirt bikes and quads (ATVs). Also used for various 49cc 2-stroke as well as other 50cc to 125cc 4 stroke machines. This carb commonly goes by such names as "JH70", has a 20mm manifold opening, 30mm breather opening and 48mm center to center bolt mount.

Manifold Inner Diameter: 19.8mm
Breather Inner Diameter: 28.8mm
Breather Outer Diameter: 32.8mm
Bolt Mount (centre to centre): 48mm