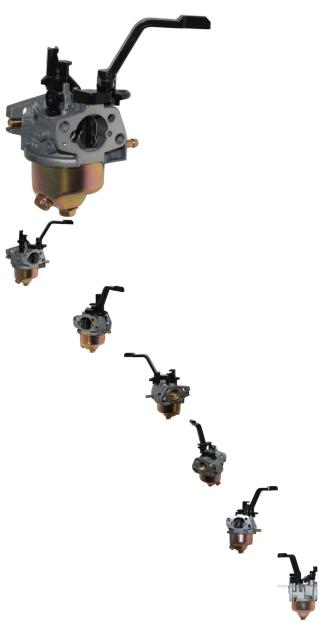

## Description

This 19mm carburetor is a direct replacement for the Honda profile 6.5HP (GX200) motor which has thousands of applications in the global market. One of the most commonly used engine types worldwide. Commonly used in the powersport industry for 97cc engines and is the most common direct replacement carburetor for the Baja Blitz, Baja Dirt Bug, Baja Doodle Bug, & Baja Racer Mini Bikes. Similar to part number 80A1196 with a different choke handle profile. Corresponding Honda part number is 16100-ZH8-W61 or P19-105.

Manufacturers PN: 16100-ZH8-W61Manufacturers PN: P19-105

Manifold: 19mmBreather: 23.5mm

• Bolt Mount (centre to centre/offset): 42.6mm

2 / 2