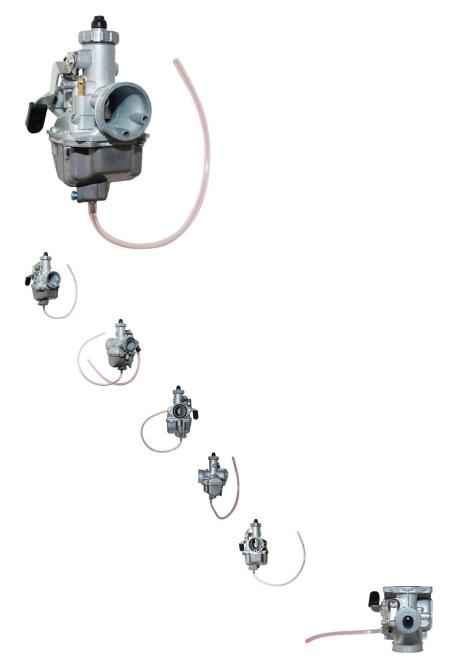

## Description

Original Mikuni model VM22 carburetor, manual choke, 26mm profile. Commonly (though not exclusively) used for 50cc, 70cc, 90cc, 110cc, 125cc, 140cc, 150cc, 155cc, 160cc dirt bikes / pit bikes, ATVs, scooters and buggies. As well as a vast variety of other powersports and mobility products. Famous as stock carburetor on such models as the Honda CRF50/XR50 pit bike / dirt bike, Kawasaki KLF110 ATV/Quad, Kawasaki KLX125, Suzuki DRZ125 and so many more. Carburetor manifold opening is between 25mm and 26mm and therefore is often referred to as both 25mm and 26mm colloquially.

- Manifold Inner Diameter: 25.2mm
- Breather Inner Diameter: 34.6mm
- Breather Outer Diameter: 39.8mm
- Bolt Mount (centre to centre): 48mm