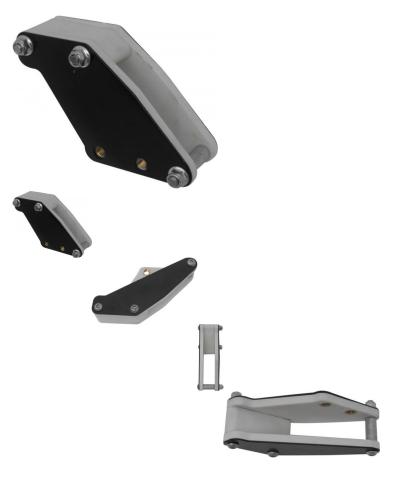

## Description

This chain guide guard (black) is commonly used for but not limited to 50cc, 70cc, 90cc, 110cc, 125cc, 140cc, 150cc, and 160cc engines. It is most popularly known for its use in Honda CRF50 / CRF70 / XR50 / XR70, SDG 70cc/ 110cc/ 125cc, SSR 70cc / 110cc / 125cc, Kawasaki KLX110, and their Chinese-made copies from DHZ, Atomik, Lifan, YCF, Trail, YX, TaoTao, Buyang, Coolsport, NST, BMX, Kazuma, SunL, Roketa, AIM-EX, as well as many other brands of motorcycles, ATVs, dirt bikes, scooters, go karts (buggies), and engines with alternative profile names.

Note: This chain guard guide fits Kawasaki KLX110 with Billetware extended swing arm ONLY.

## **Approximate Dimensions:**

Total Length: 145mm (5.71")Outside Width: 42mm (1.65")Inside Width: 24mm (0.94")

Mounting Hole Diameter: 7mm (0.28")

• Distance between Mounting Holes (center-to-center): 32mm (1.26")