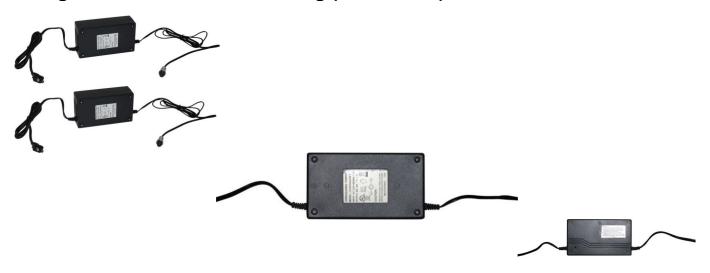

## Charger - 48V, 3A, 3-Pin Inline Plug (Female DIN) - CHG4830FS - PBC1847F1

Rating: Not Rated Yet **Price** 

\$93.09

Ask a question about this product

## Description

Charger - 48V, 3.0A (3000mA) Standard Polarity. The charger plug is a three port inline female DIN connector, sometimes referred to as a GX16 plug or a GX16-3P plug. Colloquially referred to as a "Razor" plug. Pin 1 positive, pin 2 is ground and pin 3 is negative. Be sure to use this charger only in the designated applications with corresponding power ratings and polarities. We do not warrant this product against misuse, all chargers are tested before leaving our facility.

1 / 2

- Voltage: 48VAmperage: 3A (3000mA)Polarity: StandardConnector: 3 Pin DIN Female
- Dimensions: female 3 pin plug housing approximately 12.7mm/0.5in diameter

2 / 2