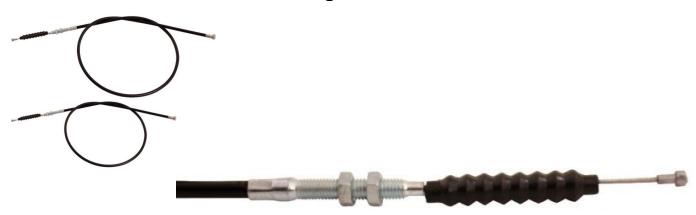

## Description

Clutch Cable, threaded. This cable measures approximately 125.2cm (49.3 inches) from end to end. The sheath length is 110cm (43.3 inches). Multi-National Parts cables are a thicker gauge and higher quality than you will find on most stock machines. Clutch cable applies to (and is not limited to) ATVs, dirt bikes, scooters etc. primarily of displacements 50cc 70cc 90cc 110cc 125cc 140cc 150cc 200cc 250cc.

- Total Core Wire Length: 126.5cm
- Sheath Length: 113cm
- Cable Travel Length: 11.8cm
- Cable Stops: 7.8mm (inc. plastic retainer), 6mm

2 / 2