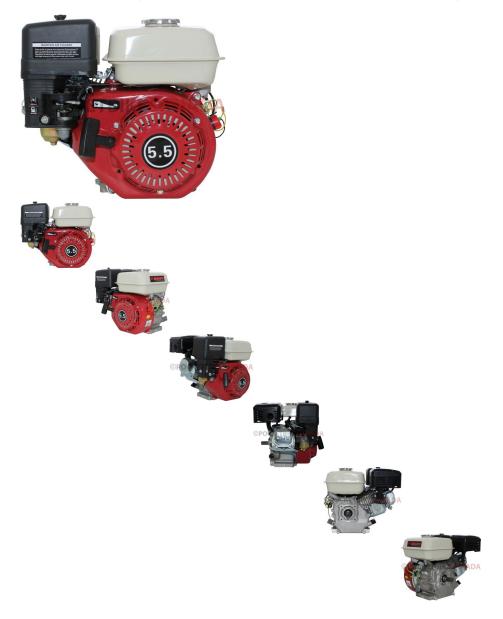

## Description

Complete engine, commonly referred to as "Honda Clone Engine" 6.5HP (aka GX160 format) with EPA emissions certification. This is a Bashan brand 5.5 HP multi-purpose motor used for a full range of applications as one of the world's most popular types of gasoline engines. Shaft diameter of 0.79 inches (25/32).