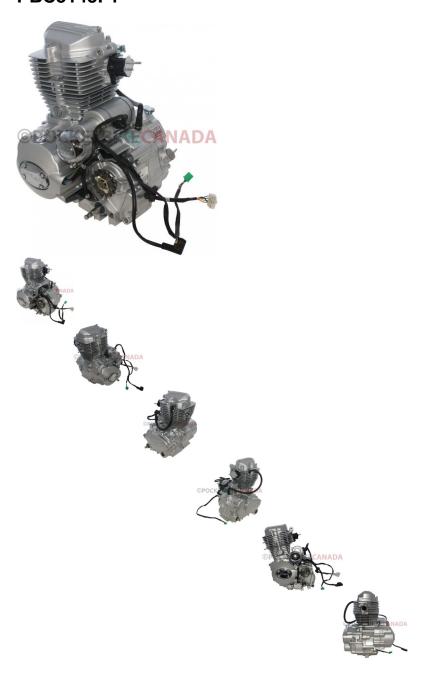

## Description

Complete Engine - 150cc vertical engine, manual 5 speed configuration, electric start. This engine is most commonly (though not exclusively) used for 150cc manual shift dirt bikes, pit bikes, ATV, buggies, go-karts and other similar machines. Commonly identified by engine series number 162FMJ and model name CG150. This vertical engine is 4-stroke, single cylinder, 2-valve and air cooled. Start type: Electric Start Gear: Gear: 1-0-2-3-4-5 Ignition type: CDI Displacement: 149.4ml Bore\*Stroke: 56.5mm\*59.5mm Compression ratio: 9.0: 1 Lubrication method: Pressure and Splash Minimum fuel consumption rate: