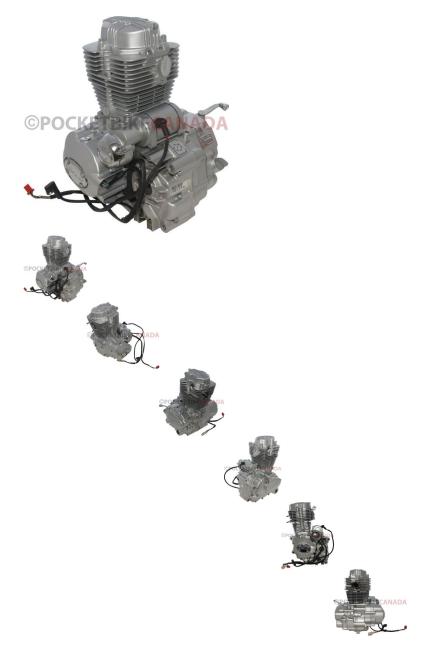

## Description

Complete Engine - 250cc vertical engine, manual 4 speed configuration with reverse, electric start. This engine is most commonly (though not exclusively) used for 250cc manual shift dirt bikes, pit bikes, ATV, buggies, go-karts and other similar machines. Commonly identified by engine series number 167FMM and model name CG250. This vertical engine is 4-stroke, single cylinder, 2-valve and air cooled. Start type: Electric Start Gear: Gear: R-0-1-2-3-4 Ignition type: CDI Displacement: 223ml Bore\*Stroke: 65.5mm\*66.2mm Compression ratio: 9.0: 1 Lubrication method: Pressure and Splash Minimum fuel consumption rate: