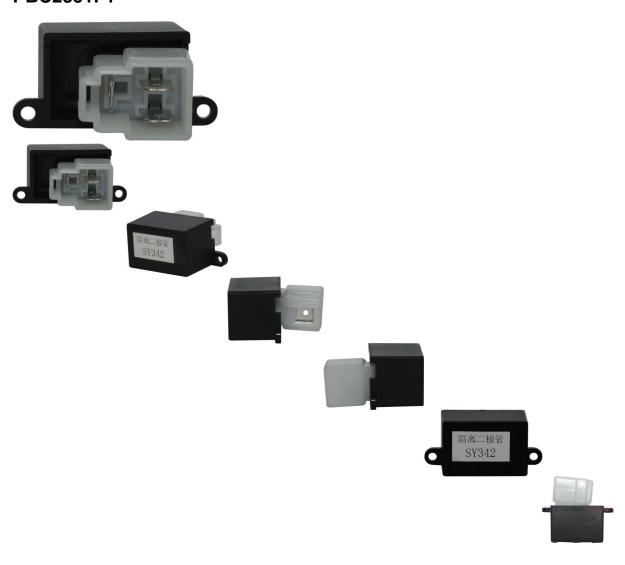

## Description

Diode - Severance Diode, SY342. This diode is most commonly used for (but not limited to) Chironex Spartan 500cc and 600cc UTVs (4x4/2x4 and similar variations), Xinyang 500cc - 600cc ATVs and UTVs (4x4/2x4 and similar variations). Severance diodes commonly serve the purpose of rectifiers, signal limiters, voltage regulators etc.