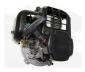

## Complete 33cc 2-Stroke Pocket Bike ENGINE - PBCX212

33CC PULL-START 2-STROKE ENGINE with Clutch Drum

Rating: Not Rated Yet Price

\$147.65

Ask a question about this product

Description 33CC PULL-START 2-STROKE ENGINE with Clutch Drum

USE T7F CHAIN

for POCKET MINI BIKE/SCOOTER/ATV

Specification:

Engine Model: 1E36F

Engine Type: Single cylinder, air-cooled, 2-stroke Bore\*stoke(mm): 36\*32 Displacement(CC): 32.6 Max. Power(kw/rpm): 0.9/7000 Max. Torque and Rev(N. W/rpm): 1.5/5000 Start Model: Manual Gear Ratio: 5: 1 Color : Orange

Fits the majority of gas scooters, pocket bikes, and mini choppers. High quality replacement engine. Please check measurement before purchase.