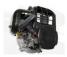

## Complete 33cc 2-Stroke Pocket Bike ENGINE - PBCX212

33CC PULL-START 2-STROKE ENGINE with Clutch Drum

Rating: Not Rated Yet Price

\$147.65

Ask a question about this product

Description 33CC PULL-START 2-STROKE ENGINE with Clutch Drum

USE T7F CHAIN

for POCKET MINI BIKE/SCOOTER/ATV

Specification:

Engine Model: 1E36F

Engine Type: Single cylinder, air-cooled, 2-stroke Bore\*stoke(mm): 36\*32 Displacement(CC): 32.6 Max. Power(kw/rpm): 0.9/7000 Max. Torque and Rev(N. W/rpm): 1.5/5000 Start Model: Manual Gear Ratio: 5: 1 Color : Orange

Fits the majority of gas scooters, pocket bikes, and mini choppers. High quality replacement engine. Please check measurement before purchase.