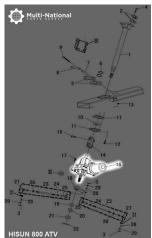

## Electrical Power Steering - ATV, Hisun, 800cc - 30A6080 - PBC2082F1

Rating: Not Rated Yet **Price** 

\$489.99

Ask a question about this product

Description

Electrical power steering. Commonly used for (but not limited to) 800cc engines, such as the Hisun 800cc 4x4 ATVs, as well as many other clones, rebrands and similar displacement machines.

Common Hisun model names are primarily listed as variations of "Hisun 800cc ATV", "Hisun HS800ATV" and "HSUN HS800 E-mark EFI". Common listed Hisun electrical power steering part number is 62800-118-0000 and ERP part number is 62800-118-0000. Also applies to some other variations of Hisun models.

- Manufacturer Part Numbers:
- 62800-118-0000