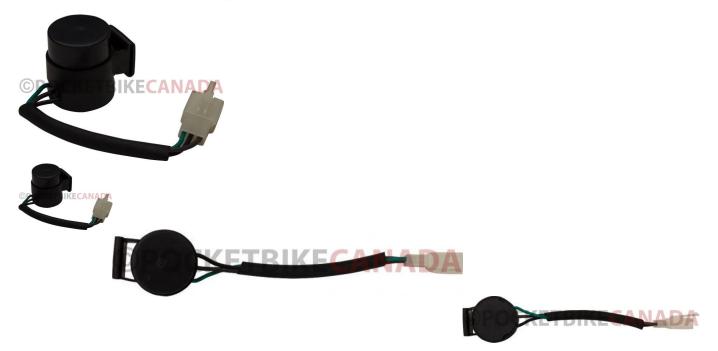

## Description

Round (cylindrical) 3 wire flasher relay (turn signal relay, aka blinker relay). This relay commonly applies to (and is not limited to) 49cc to 300cc ATVs, dirt bikes, go karts/buggies, golf carts, scooters as well as other powersports, recreational and mobility products, popularly in the 50cc, 90cc, 125cc, 150cc, 200cc and 250cc GY6 formats. Also applies to electric scooters/mobility scooters, commonly at 48V - 350W, 500W, 800W and 1000W power ratings. Built-in electronic beeper component has a variety of roles, such as sounding when the turn signals are blinking, or as part of an alarm system, etc.