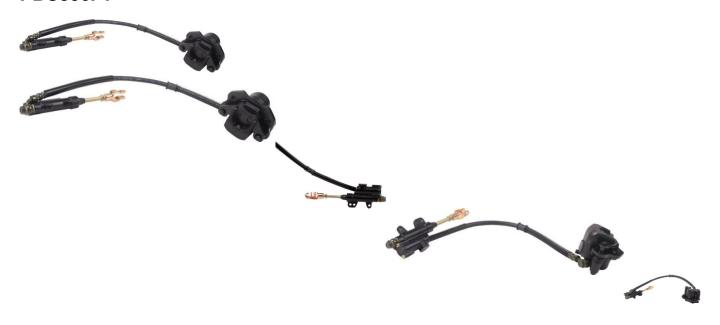

## Foot/Rear Brake Lever and Caliper Assembly, 51cm Line - 90A4220 - PBC806F1

Rating: Not Rated Yet **Price** 

\$78.39

Ask a question about this product

Description

This is a foot mounted brake cylinder and attached single caliper single piston assembly. Most commonly used with (but not limited to) 50cc to 250cc ATVs and Dirt Bikes. Caliper lines are approximately 51cm and the distance between caliper mounting holes are approximately 6.3cm from center hole to center hole. This is similar to part number 90A4225 only the line is shorter on this model.