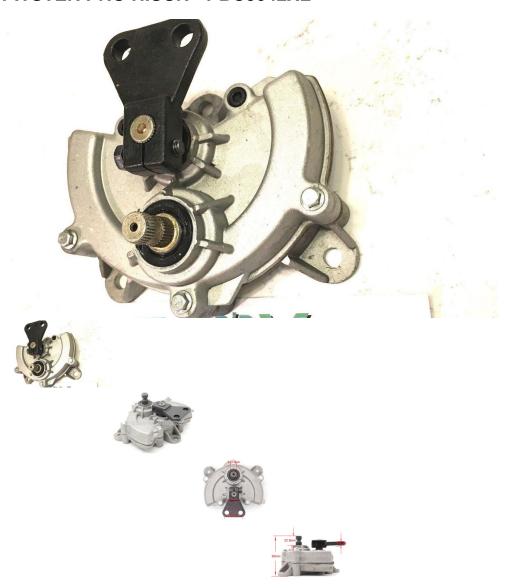

## Steering Gear Box for UTV150 170 200cc TRAILMASTER BMS AHA SSR PITSTER PRO HISUN - PBC3042XL

Rating: Not Rated Yet **Price** 

\$247.43

Ask a question about this product

## Description

- New steering gear box for MOST 150cc-250cc Chinese made UTV's. They are going under many different brands. Many of them are referred to as " Polaris RZR 170 clones". Some names Ive seen that this fits are:
  COUGER DX200, LITTLE PIPPER,LIL MOJAVE, TRAILMASTER CHALLENGER,SSR 170RS, ODES TIGER LIANGZI LZ150-1
- COUGER DX200, LITTLE PIPPER,LIL MOJAVE, TRAILMASTER CHALLENGER,SSR 170RS, ODES TIGER LIANGZI LZ150-1 BLADE LIGHTNING 150 170CC, CAZADOR BEATS 180XL .CYCLONE 170-ZX HISUN HS250UTV MASSIMO MSU200 But fits many more!