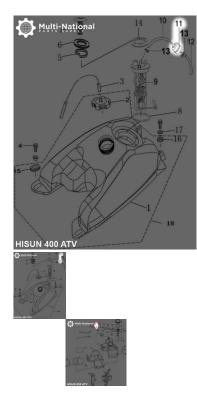

## Description

High pressure fuel filter / gas filter. Commonly used for (but not limited to) 400cc and 800cc engines, such as the Hisun 400cc and Hisun 800cc 4x4 ATVs and Hisun 800cc UTVs, as well as many other clones, rebrands and similar displacement machines.

Common Hisun model names are primarily listed as variations of "Hisun 400cc ATV", "Hisun HS400ATV", "HSUN HS400 E-mark EFI", "Hisun 800cc ATV", "Hisun HS800ATV", "HSUN HS800 E-mark EFI", "Hisun 800cc UTV", "Hisun HS800UTV" and "HSUN HS800 E-mark EFI". Common listed Hisun fuel filter part number is 17111-116-0000 and ERP part number is 17111-116-0000. Also applies to some other variations of Hisun models.