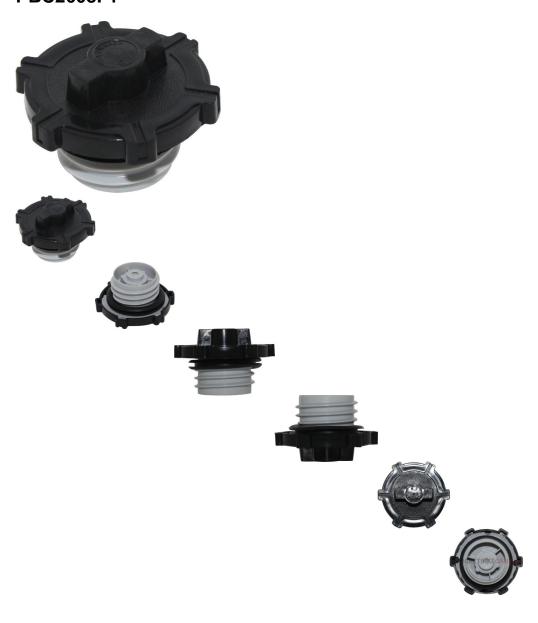

## Description

Fuel cap / Gas cap commonly (but not exclusively) used for 600cc, 800cc, 1000cc and 1100cc engines. Applies to many brands and displacements of ATVs, UTVs and buggies. Popularly used in the Chironex Komodo 1000cc 1100cc dune buggy and Xingyang 1100cc dune buggy as well as many other clones, rebrands and similar displacement machines.

Common Chironex model name is primarily listed as "Chironex Komodo 1000 EFI", "Chironex Komodo 1100 EFI", "Chironex 1000cc Komodo Dune Buggy" and "Chironex 1100cc Komodo Dune Buggy". Common listed Chironex Komodo gas cap part number is A1005051 and listed as "CAP,FUEL TANK" in their parts lists. Also applies to some variations of Chironex Alpha 1000cc UTVs.

Common Xingyang model name is primarily listed as "Komodo 1100 EFI", "Xingyang 1100cc EFI UTV", "Xingyang 1000cc EFI Dune Buggy" and "Xingyang 1100cc EFI Dune Buggy". Common listed XY gas cap part number is A1005051 and listed as "CAP,FUEL TANK" in their parts lists. Also applies to some variations of their 1000cc UTVs.