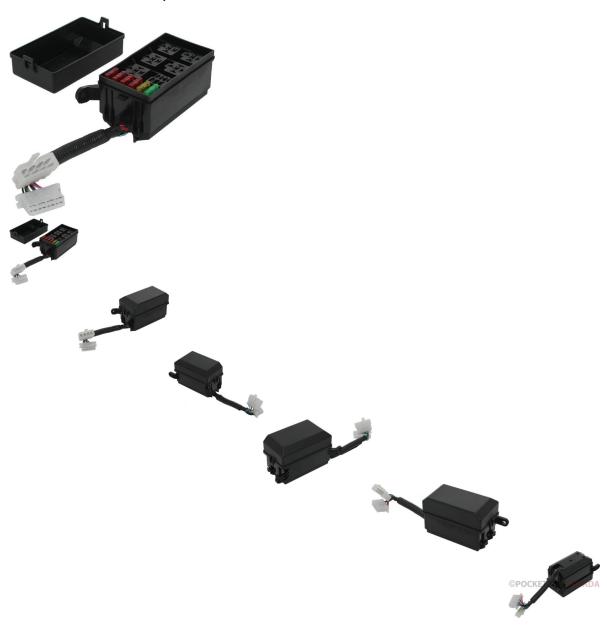

## Description

Fuse box for 500cc, 550cc EFI (Electronic Fuel Injected) ATVs. Most commonly used for (but not limited to) Chironex Bandito 550cc EFI ATV, GIO Rock Liner 550cc EFI ATV, Buyang 550cc EFI ATV as well as many other clones, rebrands and similar displacement machines.

Common Chironex model name is primarily listed as "Chironex 550cc Bandito", "Chironex 550 Bandito EFI ATV" and "Chironex XT 550 EFI". Common listed Chironex Bandito fuse box part number is 5.3.50.3040 and listed as "FUSE BOX" in their parts lists. Also applies to some variations of Chironex Komodo 500 machines.