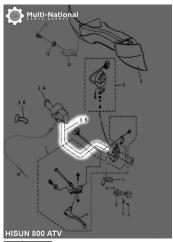

## Handle Bar - ATV, Hisun, 800cc - 70A1080BK - PBC2810F1

Rating: Not Rated Yet **Price** 

\$56.77

Ask a question about this product

Description

Handle bar. Commonly used for (but not limited to) 800cc engines, such as the Hisun 800cc 4x4 ATVs, as well as many other clones, rebrands and similar displacement machines.

Common Hisun model names are primarily listed as variations of "Hisun 800cc ATV", "Hisun HS800ATV" and "HS UN HS800 E-mark EFI". Common listed Hisun handle bar part number is 61101-118-0000 and ERP part number is 61101-118-0000. Also applies to some other variations of Hisun models.