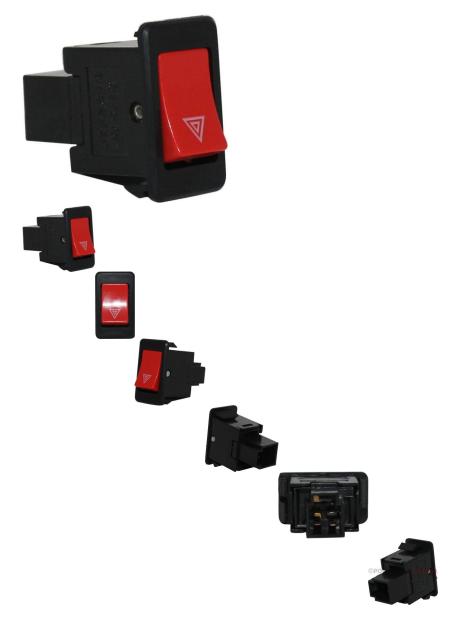

## Hazard Switch - UTV, Odes, 800cc - 10A8980 - PBC2359F1

Rating: Not Rated Yet **Price** 

\$23.51

Ask a question about this product

Description

This hazard switch / emergency switch is commonly used for a wide range of ATVs and UTVs. Most popularly applies to the Odes and Kangdi (Kandi) 800cc UTVs.

Common Odes model names consist of variations of "Odes 800cc UTV", "Odes 4x4 UTV" and many others. Common listed Odes hazard switch part number is 07-0931000 and listed description is "Emergency switch".

Common Kandi (Kangdi) model names consist of variations of "Kandi 800", "Kangdi 800", "Kandi 800cc 4x4 UTV", "Kangdi 800cc 4x4 UTV" etc. Common listed Kandi / Kangdi hazard switch part number is 07-0931000 and listed description is "Emergency switch".