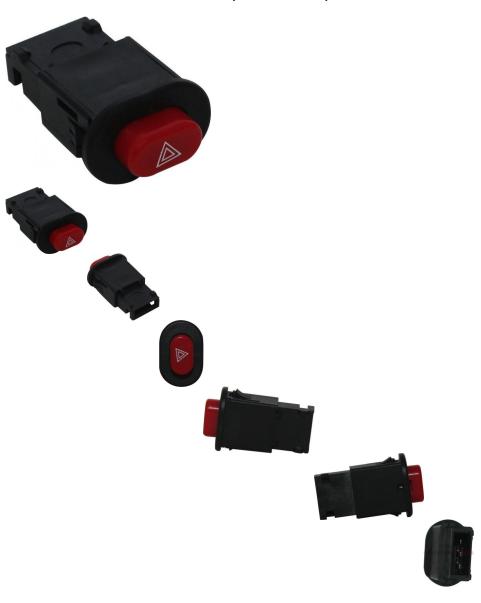

## Description

Range Switch - Power Range Switch. This single stage range switch button is most commonly used for (but not limited to) Chironex Spartan 500cc and 600cc UTVs (4x4/2x4 and similar variations), Xinyang 500cc - 600cc ATVs and UTVs (4x4/2x4 and similar variations).