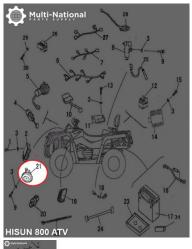

## Horn - 800cc, ATV, Hisun - 10A6280 - PBC2330F1

Rating: Not Rated Yet **Price** 

\$48.99

Ask a question about this product

Description

Horn. Commonly used for (but not limited to) 800cc engines, such as the Hisun 800cc 4x4 ATVs, as well as many other clones, rebrands and similar displacement machines.

Common Hisun model names are primarily listed as variations of "Hisun 800cc ATV", "Hisun HS800ATV" and "HSUN HS800 E-mark EFI". Common listed Hisun horn part number is 34500-115-0000 and ERP part number is 34500-115-0000. Also applies to some other variations of Hisun models.