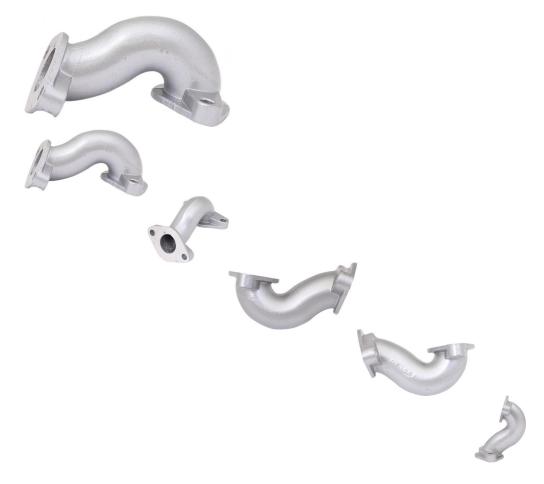

## Description

This intake manifold is designed to work with 19mm carburetors in 4-stroke machines. It will fit many 50cc to 110cc engines in ATVs, Dirt Bikes, and Scooters. Commonly used in conjunction with a PZ19 carb. Opening is 20.1mm, the mounting holes are 4.8mm and 5.5mm apart centre to centre respectively. This is very similar to part 20A9190 though the bend is more pronounced on this model, largely interchangeable although some applications with tight tolerance will require the distinction.