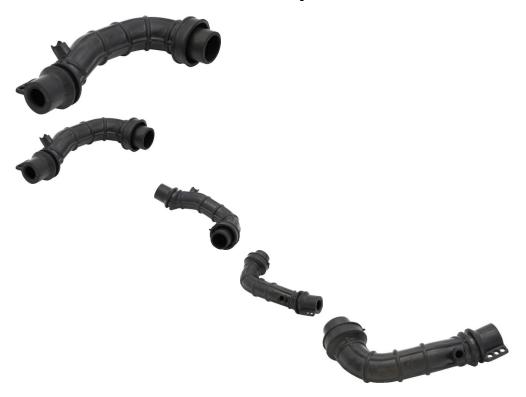

Intake - 250cc, ATV, Jianshe, Baja - 20A9333 - PBC2838F1

Rating: Not Rated Yet Price

\$44.09

Ask a question about this product

## Description

Intake pipe. This is a very common profile and is used for (but not limited to) many big brand and lesser brand name machines from all over the world. Common format for many machines in the 250cc-400cc range. Most commonly used for (but not limited to) 250cc ATVs such as the Jianshe JS250 Mountain Lion, Jianshe JS 400 Mountain Lion and Baja Wilderness Trail 250 (WD250-U) ATV as well as many other clones, rebrands and similar displacement machines.

Common Jianshe model name is primarily listed as "Jianshe JS250ATV", "Jianshe 250cc ATV" and "Jianshe 250cc Mountain Lion". Common listed Jianshe JS250 intake pipe part number is FG-710601-0 and listed as "Intake pipe" in their parts lists. Also applies to some variations of Jianshe 250cc Go karts, buggies, UTVs and other products.

- Opening Diameter: 30mm
- Manufacturer PN: FG-710601-0