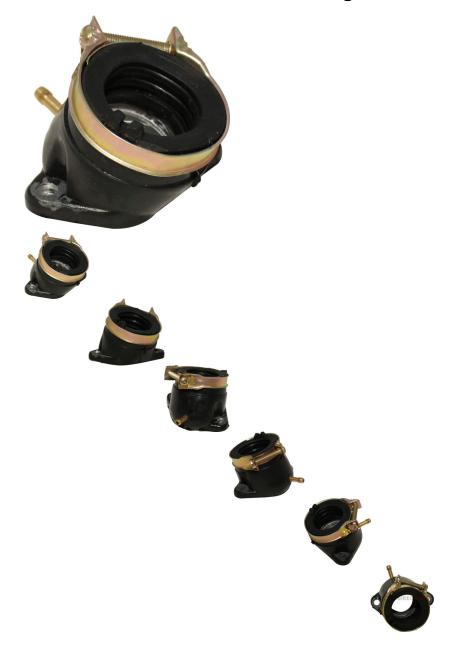

## Description

This intake manifold is most commonly (but most exclusively) used for GY6 Engines, most commonly for CF Moto and similar brand machines. This engine is most commonly used gas scooters, as well as dirt bikes, ATVs and buggies / go karts etc. Manifold opening is 28mm, breather side opening is 34.7mm an the mounting holes are 5.6cm apart center to center.

- Manifold Inner Diameter: 26.6mm
- Mounting Holes (center to center): 55.4mm
- Breather Inner Diameter: 33.2mm
- Breather Outer Diameter: 46.9mm