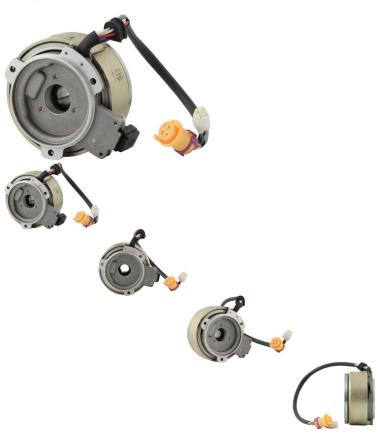

## Description

Magneto Cylinder. This is a very common profile and is used for (but not limited to) many big brand and lesser brand name machines from all over the world. Common format for many machines in the 250cc range. Most commonly used for (but not limited to) 250cc ATVs such as the Jianshe JS250 Mountain Lion and Baja Wilderness Trail 250 (WD250-U) ATV as well as many other clones, rebrands and similar displacement machines.