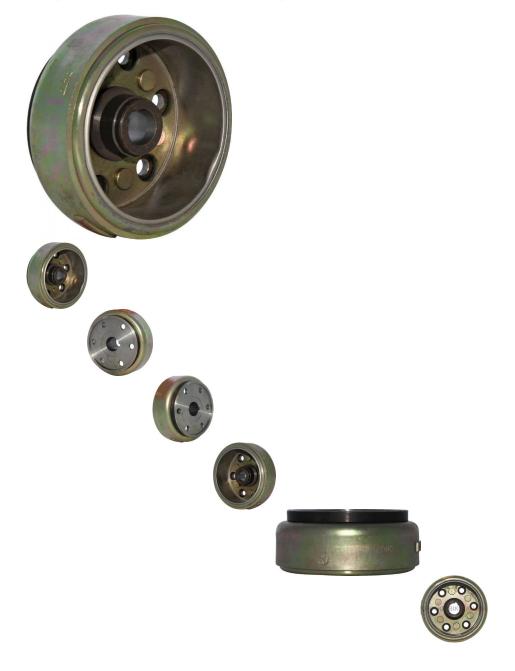

## Description

This magneto cylinder / stator housing applies to (and is not limited to) 150cc to 400cc engines. Most commonly used for 260cc and 300cc ATVs, dirt bikes, scooters, buggies and other motorized vehicles from a wide range of manufacturers.

Common Xingyue model names consist of variations of "Xingyue ST260 ATV", "Xingyue 260cc ATV", "XY ST260 ATV", "XY 260cc ATV" etc. Common listed Xingyue stator / magneto cylinder housing part number is 127004030020 and formal description is "MAGNETO MAGNET".

Manufacturer Part Numbers:

- Xingyue: 127004030020
- Inner Diameter (ID): 94.9mm
- Outer Diameter (OD): 118.3mm
- Overall Height: 49.8mm
- Center Hole Mount (Tapered): 24.6/20mm
- Mounting Holes (center center) (Side by Side): 75mm
- Mounting Holes (center center) (Across): 37mm
- Mounting Holes: 9mm