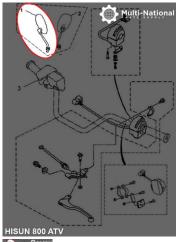

## Mirror - Left, 800cc, ATV, Hisun - MIR7985 - PBC338F1

Rating: Not Rated Yet **Price** 

\$42.13

Ask a question about this product

Description

Left mirror. Commonly used for (but not limited to) 800cc engines, such as the Hisun 800cc 4x4 ATVs, as well as many other clones, rebrands and similar displacement machines.

Common Hisun model names are primarily listed as variations of "Hisun 800cc ATV", "Hisun HS800ATV" and "HSUN HS800 E-mark EFI". Common listed Hisun mirror part number is 89210-107-0000 and ERP part number is 89210-107-0000. Also applies to some other variations of Hisun models.

- Manufacturer Part Numbers:
- 89210-107-0000