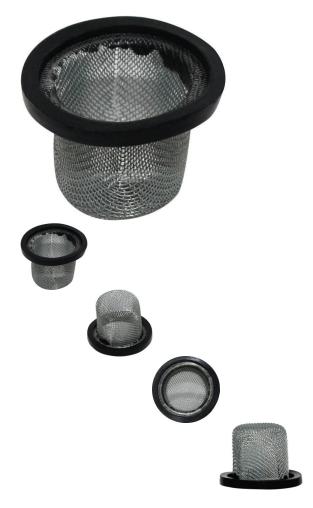

## Description

This conical oil screen applies to (and is not limited to) 150cc to 400cc engines. Most commonly used for 260cc and 300cc ATVs, dirt bikes, scooters, buggies and other motorized vehicles from a wide range of manufacturers.

Common Xingyue model names consist of variations of "Xingyue ST260 ATV", "Xingyue 260cc ATV", "XY ST260 ATV", "XY 260cc ATV" etc. Common listed Xingyue oil filter screen part number is 127002032000 and formal description is "OIL FILTER".