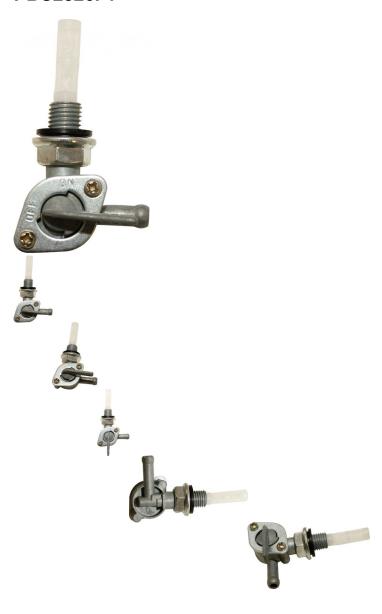

## Description

This is a fuel shutoff valve / petcock. It bolts to the under-body of the the gas / fuel tank and servers to manually disable the flow of fuel to the carburetor. Short stem filtration tube. A necessary part for those who want to have easy maintenance access to the carburetor. Length is 3.5cm.