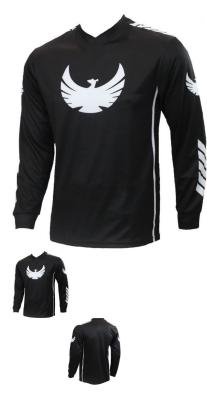

PHX Helios Jersey - Phantom Black, White, Adult, XL - PBC532WT-XLF1

Rating: Not Rated Yet **Price** 

\$29.99

Ask a question about this product

## Description

Blending durability, airflow, mobility, and comfort, the **PHX Helios** jerseys' race-inspired design provides all the essentials with class-leading performance and style.

- Moisture-wicking fabric provides a soft, lightweight fit while moving sweat away from the body, keeping riders cool and dry.
- Vented mesh paneling increases airflow, breathability, and range of motion.
- Sublimated graphic panels are fade resistant for vibrant, long-lasting color.
- All-way stretch mesh collar and sleeve cuffs improve fit and comfort.
- Extended drop-tail design helps keep the jersey tucked and in place.
- Lightweight, durable polyester construction for maximum comfort and performance.