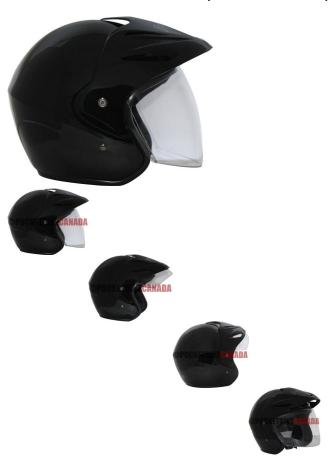

## Description

The ? open face PHX Street -Elite- Edition is the lightest helmet in its class. It exceeds all DOT safety standards and is certified for use in the USA, Canada and Mexico.

Advanced ABS structure, treated hardware, and moisture & heat resistant adhesives yield a performance blend of durability and lightweight construction

A full extension face shield with 90 degree pivoting motion provides the rider with optional shield protection at any time. Motion slip-lock feature holds the visor in place in every one of the 20 pivot settings. Each PHX Street also includes an ultra-soft padded chin strap with heavy-duty snap buckle to ensure maximum comfort, ventilation and uncompromising safety that exceeds industry standards.