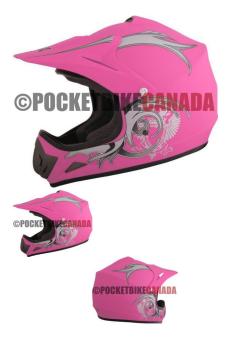

## PHX Zone 3 - Premiere, Flat Pink, XXS

Rating: Not Rated Yet **Price** 

\$79.99

Ask a question about this product

Description

The PHX Zone 3 motocross helmet is amongst the lightest helmets in its class. Advanced ABS structure, trea ted hardware and advanced moisture/heat resistant adhesives yield a performance blend of durability and lightweight construction.