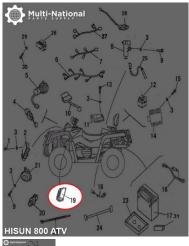

## Power Steering Controller - 800cc, ATV, Hisun - 10A4680 - PBC1999F1

Rating: Not Rated Yet Price

\$342.99

Ask a question about this product

Description

Power steering controller. Commonly used for (but not limited to) 800cc engines, such as the Hisun 800cc 4x4 ATVs, as well as many other clones, rebrands and similar displacement machines.

Common Hisun model names are primarily listed as variations of "Hisun 800cc ATV", "Hisun HS800ATV" and "HSUN HS800 E-mark EFI". Common listed Hisun power steering controller part number is 38300-118-0000 and ERP part number is 38300-118-0000. Also applies to some other variations of Hisun models.

- Manufacturer Part Numbers:
- 38300-118-0000