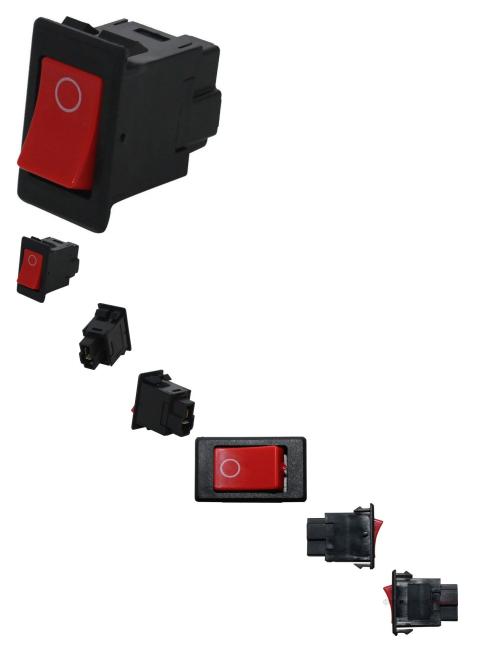

Power Switch - Main Power Switch, XY500UE, XY600UE, Chironex - 10A8300 - PBC2227F1

Rating: Not Rated Yet Price

\$39.19

Ask a question about this product

## Description

Power Switch - Main Power Switch. This main power switch is most commonly used for (but not limited to) Chironex Spartan 500cc and 600cc UTVs (4x4/2x4 and similar variations), Xinyang 500cc - 600cc ATVs and UTVs (4x4/2x4 and similar variations).