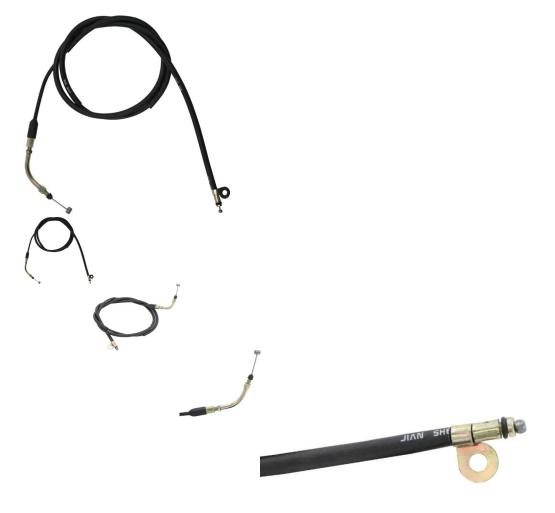

## Description

Reverse cable. Most commonly used for (but not limited to) 400cc ATVs such as the Jianshe JS400 Mountain Lion as well as many other clones, rebrands and similar displacement machines.

Common Jianshe model name is primarily listed as "Jianshe JS400", "Jianshe JS400 ATV", "Jianshe 400cc ATV", "Jianshe 400cc 4x4" and "Jianshe 400cc Mountain Lion". Common listed Jianshe JS400 reverse cable part number is SSC4-291000-0 and listed as "REVERSE CABLE" in their parts lists. Also applies to some variations of Jianshe 400cc Go karts, buggies, UTVs and other products.

Manufacturer Part Number:

• SSC4-291000-0

Approximate Dimensions:

- Total Core Wire Length: 139cm
- Sheath Length: 122cm
- Thread: M6