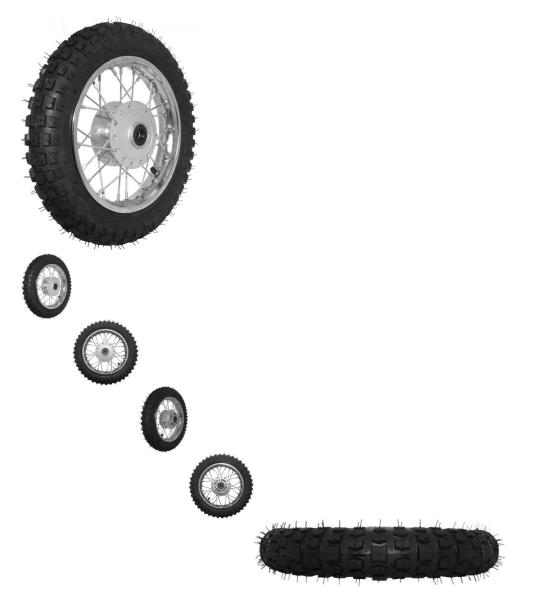

Rim and Tire Set - Front 10" Chrome Rim (1.40x10) with 2.50-10 Tire, Disc Brake - 40D4109CR - PBC3519F1

Rating: Not Rated Yet **Price** 

\$122.49

Ask a question about this product

## Description

This kit contains a 10 inch front chrome rim (1.40x10) and 10 inch tire (2.50-10) primarily (though not exclusively) used for 50cc, 70cc, 90cc, 110cc and 125cc dirt bikes / pit bikes. This rim uses a brake disc/rotor. Note that 1.40x10 and 1.65x10 rims are interchangeable in most applications.

- Placement: Front
- Braking System: Disc/Rotor
- Rim Size: 1.40x10
- Tire Size: 2.50-10
- Axle Mount Hole: 12mm
- Bolt Mount Across (center to center): 47mm
- Bolt Mount Diagonal (center to center): 65mm