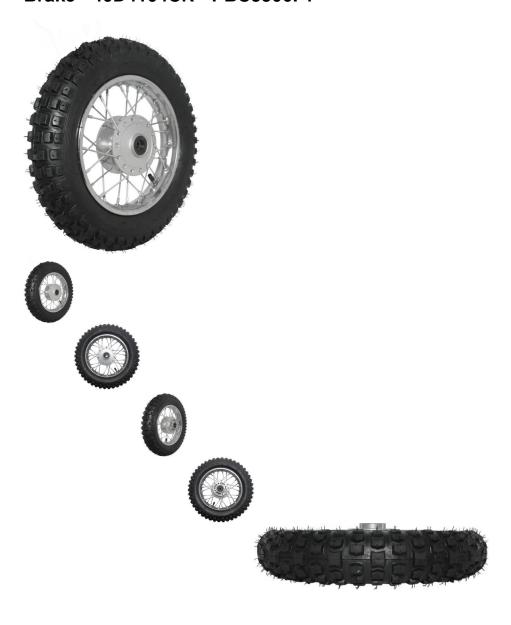

## Rim and Tire Set - Front 10" Chrome Rim (1.40x10) with 3.00-10 Tire, Disc Brake - 40D4104CR - PBC3506F1

Rating: Not Rated Yet **Price** 

\$117.59

## Description

This kit contains a 10 inch front chrome rim (1.40x10) and 10 inch tire (3.00-10) primarily (though not exclusively) used for 50cc, 70cc, 90cc, 110cc and 125cc dirt bikes / pit bikes. This rim uses a disc brake. Note that 1.40x10 and 1.65x10 rims are interchangeable in most applications.

- Placement: Front
- Braking System: Disc/Rotor
- Rim Size: 1.40x10Tire Size: 3.00-10Axle Mount Hole: 12mm
- Bolt Mount Across (center to center): 47mm
- Bolt Mount Diagonal (center to center): 65mm