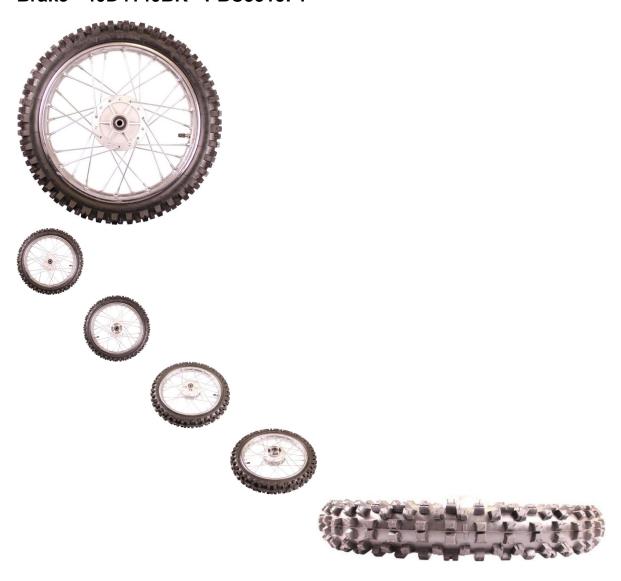

## Rim and Tire Set - Front 14" Black Rim (1.40x14) with 2.50-14 Tire, Disc Brake - 40D4140BK - PBC3515F1

Rating: Not Rated Yet **Price** 

\$132.29

## Description

This kit contains a 14 inch front black rim (1.40x14) and 14 inch aggressive ('knobby') front tire (2.50-14, also known as 60/100-14). Primarily (though not exclusively) used for 50cc, 70cc, 90cc, 110cc, 125cc, 140cc, 150cc and 155cc dirt bikes / pit bikes. Brake discs matching this rim profile can be found at our part numbers 90A2065 and 90A2070.

- · Placement: Front
- Braking System: Disc/Rotor
- Rim Size: 1.40x14
- Tire Size: 60/100-14 (2.50-14)
- Axle Mount Hole: 12mm
- Bolt Mount Across (center to center): 47mm
- Bolt Mount Diagonal (center to center): 65mm