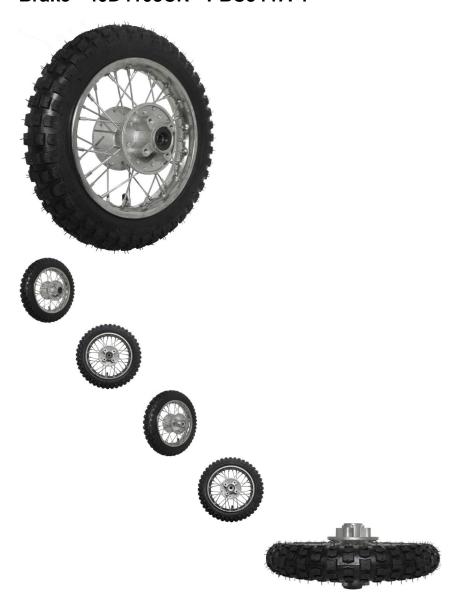

## Rim and Tire Set - Rear 10" Chrome Rim (1.40x10) with 2.50-10 Tire, Disc Brake - 40D4108CR - PBC3447F1

Rating: Not Rated Yet **Price** 

\$122.49

## Description

This kit contains a 10 inch rear chrome rim (1.40x10) and 10 inch tire (2.50-10) primarily (though not exclusively) used for 50cc, 70cc, 90cc, 110cc and 125cc dirt bikes / pit bikes. This rim uses a brake disc/rotor. Note that 1.40x10 and 1.65x10 rims are interchangeable in most applications.

• Placement: Rear

• Braking System: Disc/Rotor

Rim Size: 1.40x10Tire Size: 2.50-10Axle Mount Hole: 12mm

Bolt Mount Across (center to center): 50mm
Bolt Mount Diagonal (center to center): 70mm